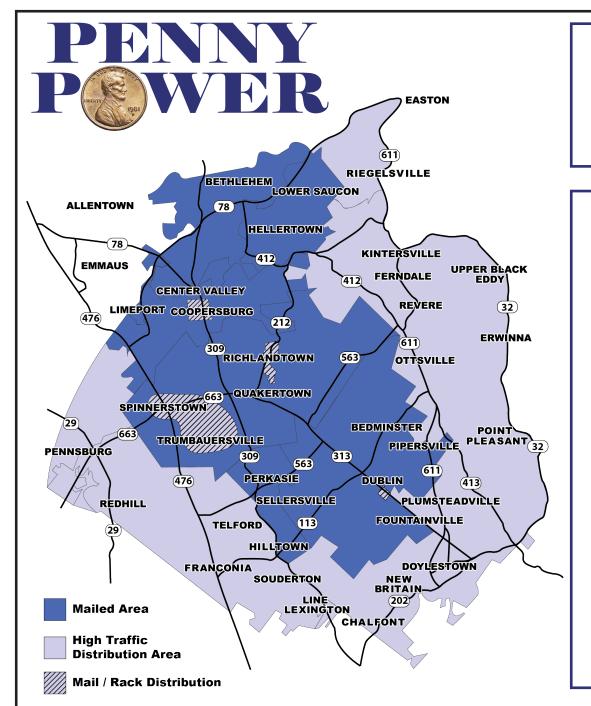

# Circulation

(eff. 4/20/2023)

### Mailed

Zone A ... 16,392 Zone B ... 13,754

Zone C ... 15,803

Total Mail Circulation ... 45,949

Total Rack Circulation ... 6,475

Total Print Circulation ... 52,424

#### MAILED TO:

# Coopersburg, 18036 Limeport, 18060 Bethlehem, 18015

Hellertown, 18055

Center Valley, 18034

### Zone A

#### PICK-UP LOCATIONS IN:

| Coopersburg, 180 | 3 |
|------------------|---|
| Durham, 18039    |   |
| Erwinna, 18920   |   |
| Ferndale, 18921  |   |
|                  |   |

Riegelsville, 18077 Springtown, 18081 Upper Black Eddy, 18972

Revere, 18953

Ottsville, 18942

### Zone B

### Quakertown, 18951

Fountainville, 18923 Milford Square, 18935 Pennsburg, 18073

# PICK-UP LOCATIONS IN:

Plumsteadville, 18949 Bedminster, 18910 Red Hill, 18076 Richlandtown, 18955 Spinnerstown, 18968 Pipersville, 18947 Trumbauersville, 18970

### Zone C

#### MAILED TO:

Perkasie, 18944 Sellersville, 18960 **Dublin**, 18917

### **PICK-UP LOCATIONS IN:**

Hilltown, 18927 Blooming Glen, 18911 Chalfont, 18914 Line Lexington, 18932 New Britain, 18901 Doylestown, 18902 Silverdale, 18962 Dublin, 18917 Souderton, 18964 Franconia, 18924 Telford, 18969 Hatfield, 19440